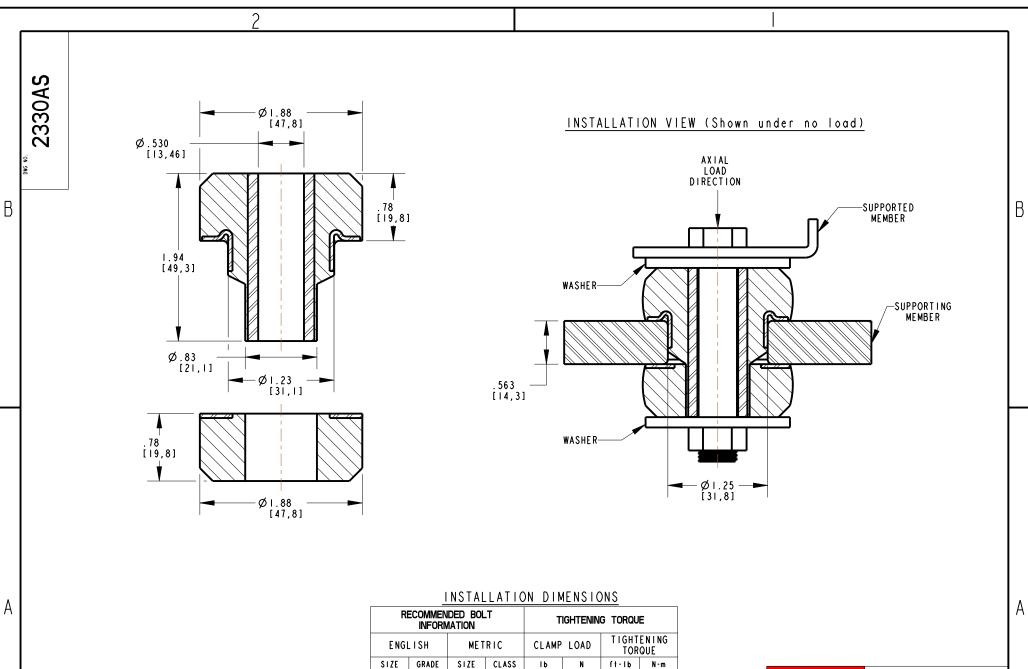

75.4

THICKNESS

101.8

mm

3.40

|                    |     |                       | INFORMATION |       |        |         | TIGHTENING T |       |       |  |
|--------------------|-----|-----------------------|-------------|-------|--------|---------|--------------|-------|-------|--|
|                    |     | ENGLISH               |             | N     | METRIC |         | CLAMP LOAD   |       |       |  |
|                    |     |                       | S I ZE      | GRADE | SIZ    | E CLASS | lb           | N     | ſt    |  |
|                    |     |                       | 1/2         | 5     | MIZ    | 9.8     | 9046         | 40239 | 7:    |  |
| MAX. AXIAL<br>LOAD |     | WASHER SPECIFICATIONS |             |       |        |         |              |       |       |  |
| lb                 | N   | 1                     | 0.D.        |       |        | I.      |              | THI   |       |  |
| 140                | 623 | 1                     | in          |       | mm     | in      | mm           | in    |       |  |
| 180                | 801 | 1                     | 2.13        | 54    | . 10   | . 53    | 13.40        | ۱. š  | . 134 |  |